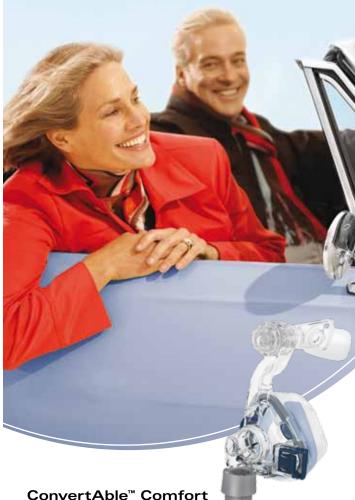

#### **ConvertAble Comfort**

The Mirage™ SoftGel nasal mask offers exceptional comfort with ResMed's renowned performance and quality.

Easy and quick to fit, the Mirage SoftGel is part of the ResMed ConvertAble™ Series, giving you the choice of two styles of mask cushion on one durable frame.

Adding variety to your life is as easy as changing a cushion.

SoftGel meets the needs of those who want comfort, durability and the freedom of choice that only a ConvertAble mask brings.

#### ConvertAble freedom and choice

- It's never been simpler— One durable frame
  is compatible with both SoftGel and Activa™ LT
  cushions. This gives you comfort and durability,
  plus the freedom of choice that only a
  ConvertAble mask can bring.
- More from ResMed Mirage SoftGel is ideal for use with the ResMed range of advanced sleep therapy systems.