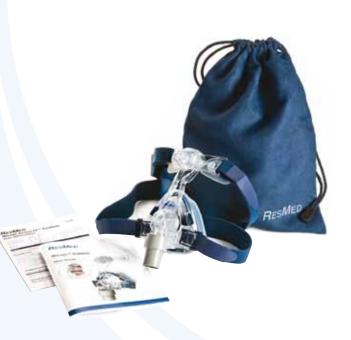

## Mirage<sup>™</sup> SoftGel

**NASAL MASK** 

User Information

### Renowned durability and quiet

- Designed to last— ResMed's design quality and durability are first-class and supported with a comprehensive user package including a user guide, mask fitting guide and care instructions.
- **Ultra quiet therapy** Mirage SoftGel is exceptionally quiet, providing a good night's sleep for you and your partner. An innovative array of tiny vents is designed to diffuse air quietly.
- **User preferred** Rated more comfortable and durable than other gel masks by 8 out of 10 users<sup>1</sup>.